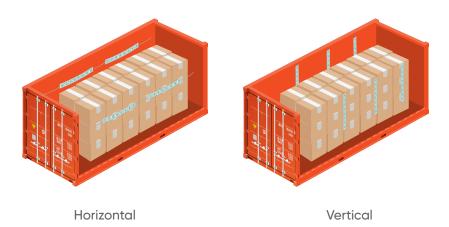

material                                 | Nonwoven                                                       |
| Available sizes                                    | 500g and 1000g                                                 |
| Shelf life                                         | Up to 2 years (depending on packaging type)                    |



#### DIMENSION

Length: 1550 mm Width: 150 mm Depth: 40 mm Weight: 1.0 kg

#### WORKING CONDITIONS • Ambient Temperature Range: -20° C to +80° C

• Allow at least 3 cm of clearance around the desiccants for proper airflow

#### **UNITS NEEDED**

| Container size | Dry cargo | Wet cargo |
|----------------|-----------|-----------|
| 20 ft          | 4-6       | 8-10      |
| 40 ft          | 8-12      | 16-20     |

#### **INSTALLATION GUIDE**



#### A **ATTENTION**

- EVERDRI HANGING is a single-use product
- EVERDRI HANGING is a non-food product
- · Avoid direct contact with the eyes and skin

#### COMPLIANCE AND CERTIFICATIONS

- REACH compliant
- DMF free
- HANDLING • Store in a cool and dry place
- DISPOSAL
- Dispose as regular waste

#### CONTACT US

#### GET CONNECTED

www.everdri.net

#### **OUR LOCATION**

**EVERDRI** Company Limited Interchange 21 Building Floor 33 399 Sukhumvit Road | Khlong Toei Nuea Vadhana | Bangkok 10110

**P:** +66 (0) 26603880 E: sales@everdri.net