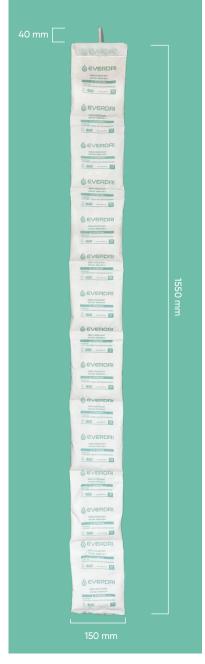

------------|----------------------------------------------------------------|
| CAS Registry Number                                | 10043-52-4                                                     |
| Compositions                                       | Calcium Chloride<br>Weight%: ≥ 65%<br>Starch<br>Weight%: ≤ 35% |
| Water vapor absorption capacity<br>(30° C, 90% RH) | ≥ 280% of its weight                                           |
| Packaging material                                 | Nonwoven                                                       |
| Available sizes                                    | 500g and 1000g                                                 |
| Shelf life                                         | Up to 2 years (depending on packaging type)                    |



#### DIMENSION

Length: 1550 mm Width: 150 mm Depth: 40 mm Weight: 1.0 kg

#### WORKING CONDITIONS • Ambient Temperature Range: -20° C to +80° C

• Allow at least 3 cm of clearance around the desiccants for proper airflow

#### **UNITS NEEDED**

| Container size | Dry cargo | Wet cargo |
|----------------|-----------|-----------|
| 20 ft          | 4-6       | 8-10      |
| 40 ft          | 8-12      | 16-20     |

#### **INSTALLATION GUIDE**



#### A **ATTENTION**

- EVERDRI HANGING is a single-use product
- EVERDRI HANGING is a non-food product
- · Avoid direct contact with the eyes and skin

#### COMPLIANCE AND CERTIFICATIONS

- REACH compliant
- DMF free
- HANDLING • Store in a cool and dry place
- DISPOSAL
- Dispose as regular waste

#### CONTACT US

#### GET CONNECTED

www.everdri